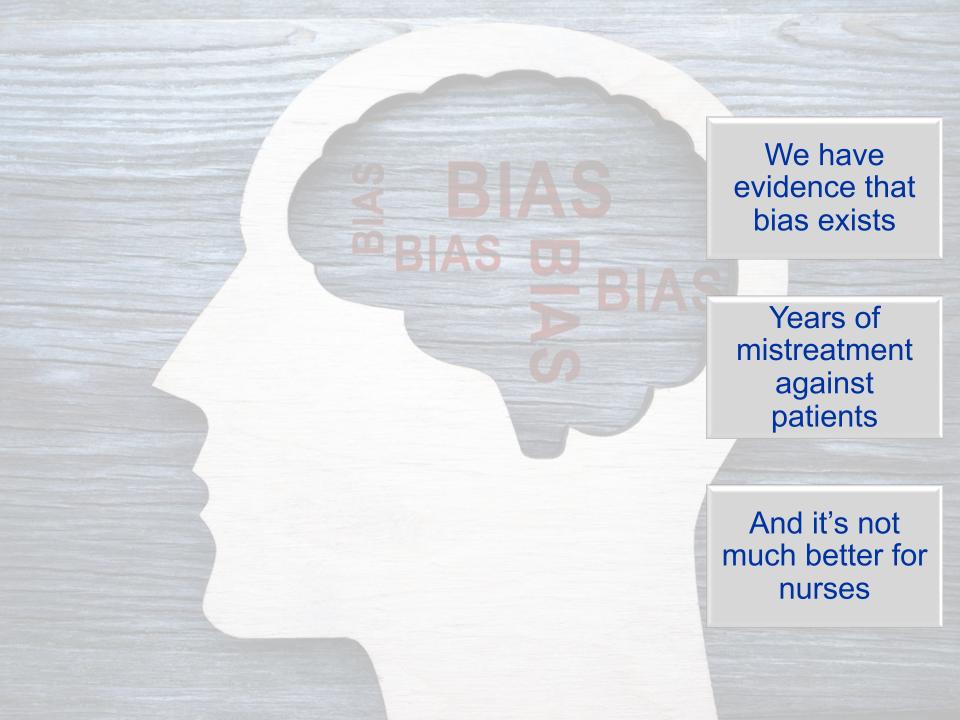

### Stories of nurses' personal experiences with racism in their careers

"Nursing is the most racist profession outside of law enforcement."

"I have been told people like me never get anywhere."

"Nursing has not been safe or particularly uplifting."