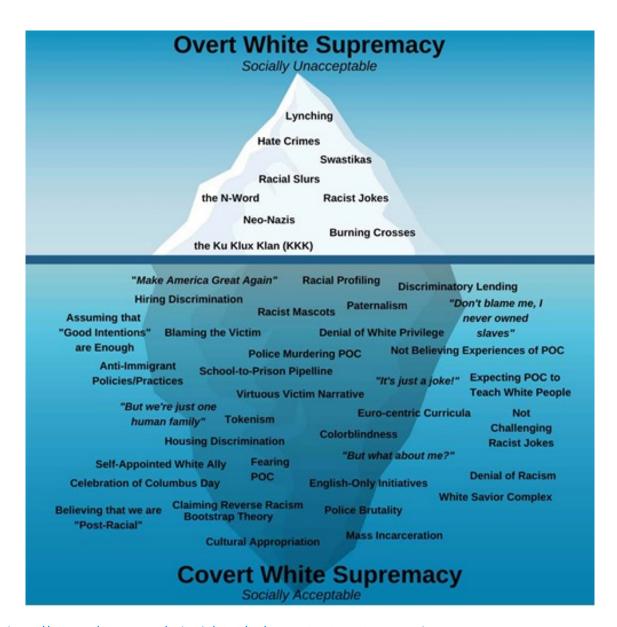

# OVERT RACISM VS COVERT RACISM

https://cssp.org/wp-content/uploads/2019/11/Deepening-Commitment-and-Action-to-Race-Equity Gallion-Pendleton-and-Weber Monday 1PM Gallery.pdf Accessed 3.18.2024